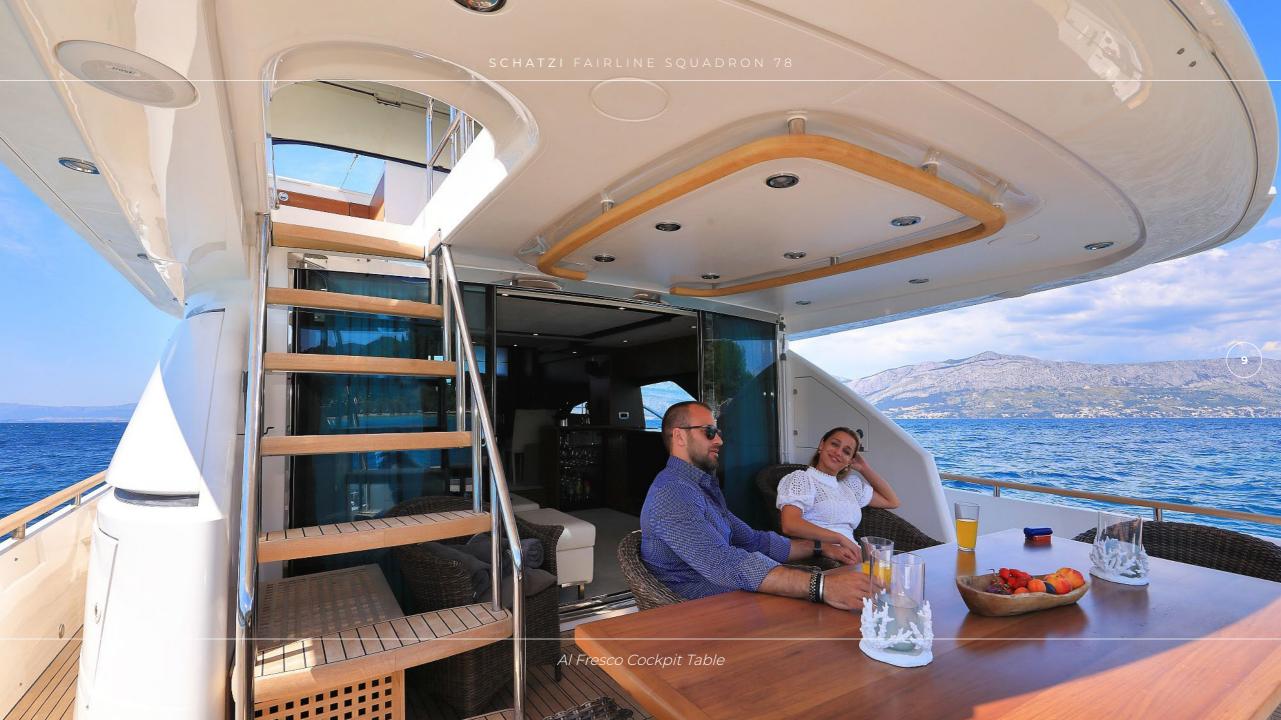

sed Fairline Squadron 78 kept in mint condition by her owner.

For charter she is available in all the major ports, with her home port being the 20 centuries old Croatian town of Split. This luxury Fairline Squadron 78 yacht is powered by twin 1622 hp Caterpillars with maximum speed of 32 knots while she easily cruises at 25 knots enabling her to easily reach ports within Croatia, but also Montenegro and Italy. M/Y SCHATZI can accommodate 8 guests in 4 luxury cabins. En suite master cabin is a full beam and fitted with a king size bed and a walk-in wardrobe, while en suite VIP cabin has a queen size bed. She is operated by experienced Croatian Captain with excellent chef and stewardess, who provide wonderful luxury charter experience in Croatia.



## SCHATZI FAIRLINE SQUADRON 78































## **TEHNICAL SPECIFICATIONS**

**LOA:** 24.37 metres (79' 11")

Beam: 5.64 metres (18' 6")

**Draft:** 1.6 metres (5' 3")

**Built: 2014** 

**Refit:** 2019

**Builder:** Fairline

Naval Architect: Bernard Olesinski

Flag: Sweden

**Hull Construction: GRP** 

**Hull Configuration:** Planing hull

**Engines:** 2 x Caterpillar C32 (3244 bhp total)

**Generators:** 2 x Onan 22,5 kW

**Cruising Speed:** 25 knots

Fuel Consumption: 400 Litres/Hr

Number of Guests: 8

**Number of Cabins:** 4

Cabin Configuration: 2 Double, 2 Twin

**Bed Configuration:** 1 King, 1 Queen, 4 Single

**Crew:** 3

Air conditioning

20

## **TENDER & SEA TOYS**

ToysJet Tender Williams 385 with 98 BHP · Sea Doo GTI 130 BHP · Snorkelling gear