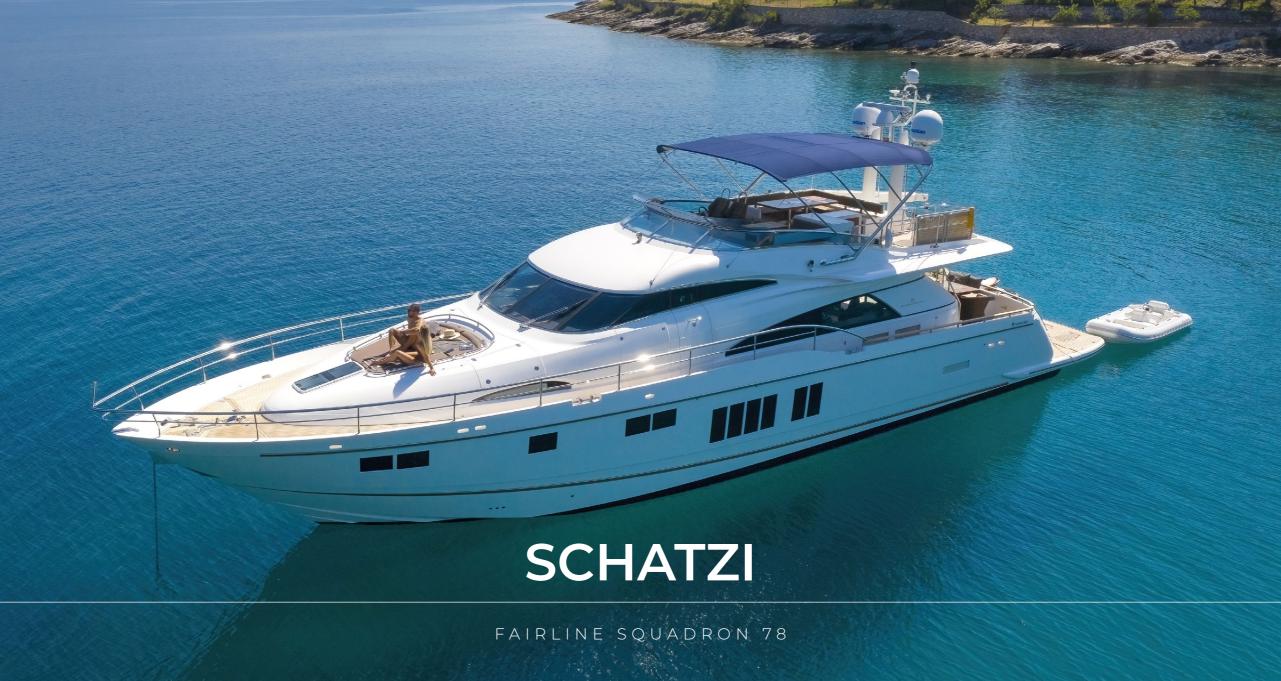

## **OVERVIEW**

Luxury charter yacht M/Y SCHATZI is Croatian based Fairline Squadron 78 kept in mint condition by her owner.

For charter she is available in all the major ports, with her home port being the 20 centuries old Croatian town of Split. This luxury Fairline Squadron 78 yacht is powered by twin 1622 hp Caterpillars with maximum speed of 32 knots while she easily cruises at 25 knots enabling her to easily reach ports within Croatia, but also Montenegro and Italy. M/Y SCHATZI can accommodate 8 guests in 4 luxury cabins. En suite master cabin is a full beam and fitted with a king size bed and a walk-in wardrobe, while en suite VIP cabin has a queen size bed. She is operated by experienced Croatian Captain with excellent chef and stewardess, who provide wonderful luxury charter experience in Croatia.

## SCHATZI FAIRLINE SQUADRON 78