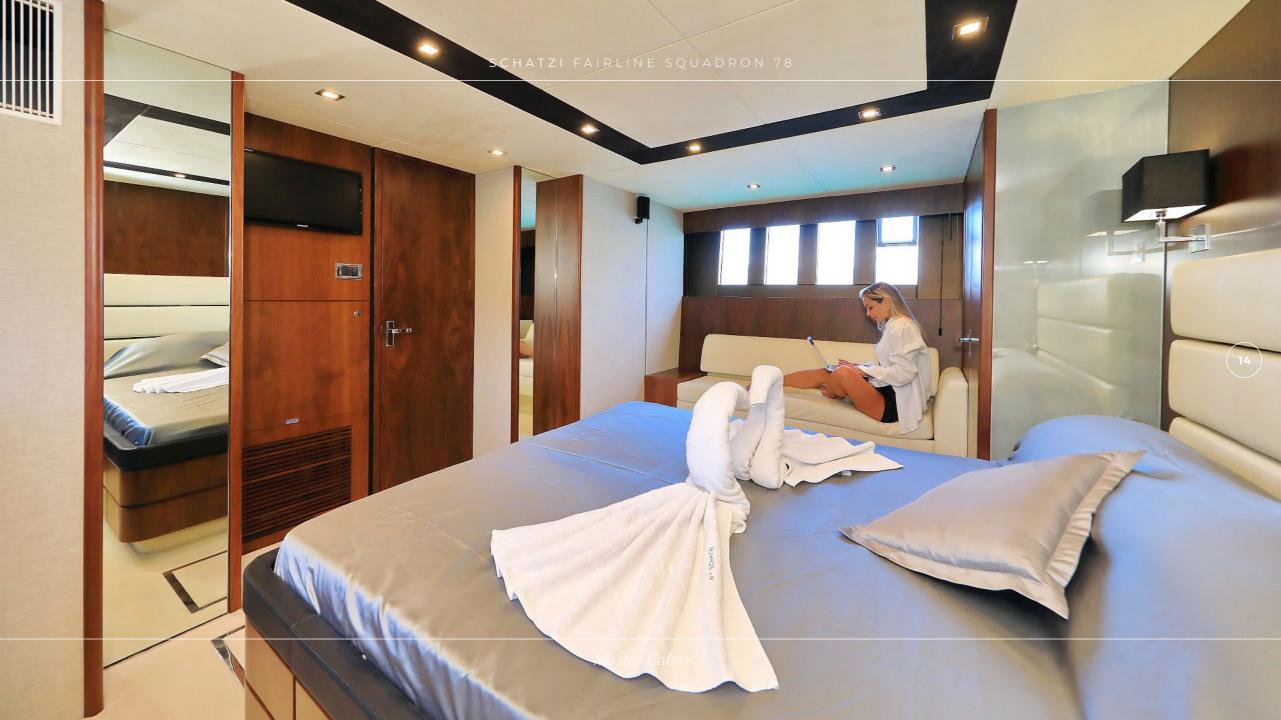

## **OVERVIEW**

Luxury charter yacht M/Y SCHATZI is Croatian based Fairline Squadron 78 kept in mint condition by her owner.

For charter she is available in all the major ports, with her home port being the 20 centuries old Croatian town of Split. This luxury Fairline Squadron 78 yacht is powered by twin 1622 hp Caterpillars with maximum speed of 32 knots while she easily cruises at 25 knots enabling her to easily reach ports within Croatia, but also Montenegro and Italy. M/Y SCHATZI can accommodate 8 guests in 4 luxury cabins. En suite master cabin is a full beam and fitted with a king size bed and a walk-in wardrobe, while en suite VIP cabin has a queen size bed. She is operated by experienced Croatian Captain with excellent chef and stewardess, who provide wonderful luxury charter experience in Croatia.

Number of Guests: 8

**Number of Cabins:** 4

Cabin Configuration: 2 Double, 2 Twin

**Bed Configuration:** 1 King, 1 Queen, 4 Single

**Crew:** 3

Air conditioning

20