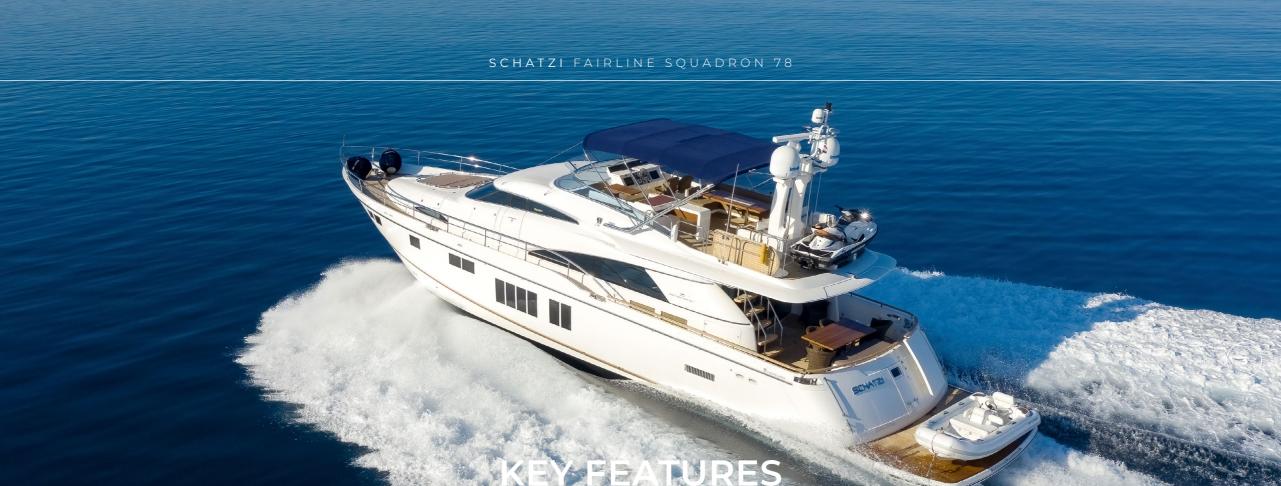

## **OVERVIEW**

Luxury charter yacht M/Y SCHATZI is Croatian based Fairline Squadron 78 kept in mint condition by her owner.

For charter she is available in all the major ports, with her home port being the 20 centuries old Croatian town of Split. This luxury Fairline Squadron 78 yacht is powered by twin 1622 hp Caterpillars with maximum speed of 32 knots while she easily cruises at 25 knots enabling her to easily reach ports within Croatia, but also Montenegro and Italy. M/Y SCHATZI can accommodate 8 guests in 4 luxury cabins. En suite master cabin is a full beam and fitted with a king size bed and a walk-in wardrobe, while en suite VIP cabin has a queen size bed. She is operated by experienced Croatian Captain with excellent chef and stewardess, who provide wonderful luxury charter experience in Croatia.