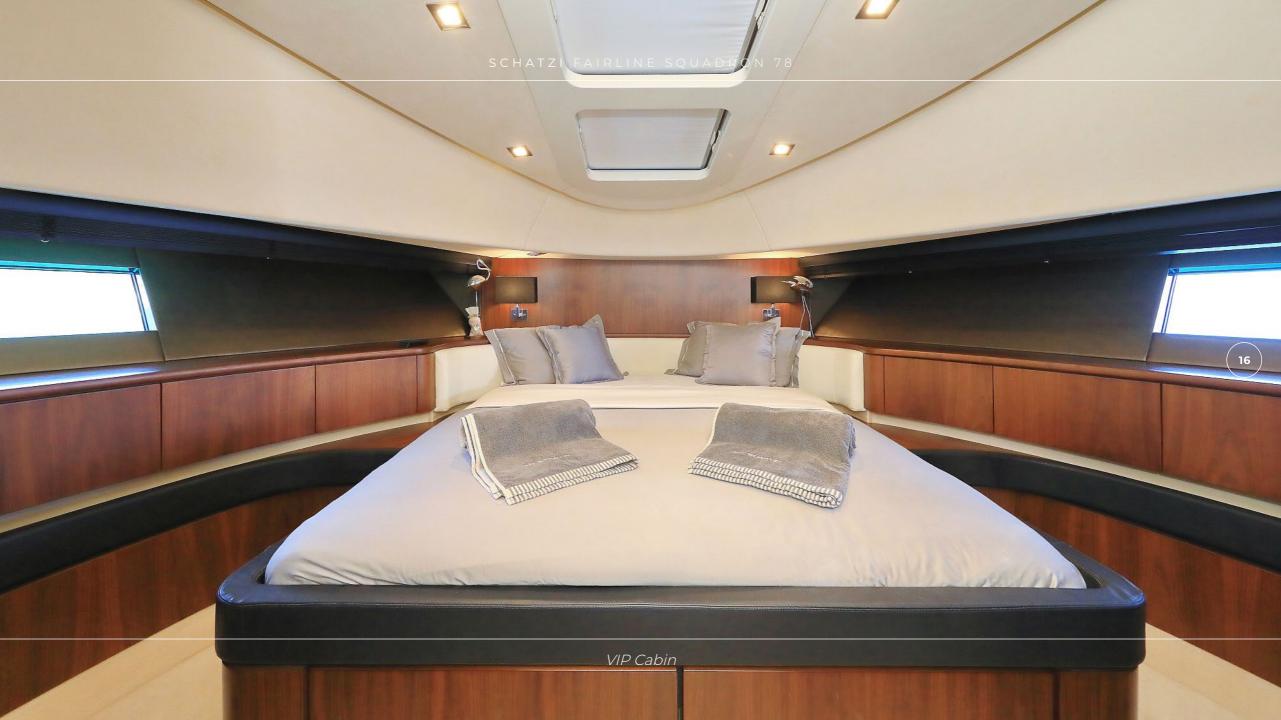

## **OVERVIEW**

Luxury charter yacht M/Y SCHATZI is Croatian based Fairline Squadron 78 kept in mint condition by her owner.

For charter she is available in all the major ports, with her home port being the 20 centuries old Croatian town of Split. This luxury Fairline Squadron 78 yacht is powered by twin 1622 hp Caterpillars with maximum speed of 32 knots while she easily cruises at 25 knots enabling her to easily reach ports within Croatia, but also Montenegro and Italy. M/Y SCHATZI can accommodate 8 guests in 4 luxury cabins. En suite master cabin is a full beam and fitted with a king size bed and a walk-in wardrobe, while en suite VIP cabin has a queen size bed. She is operated by experienced Croatian Captain with excellent chef and stewardess, who provide wonderful luxury charter experience in Croatia.

Number of Guests: 8

**Number of Cabins:** 4

Cabin Configuration: 2 Double, 2 Twin

**Bed Configuration:** 1 King, 1 Queen, 4 Single

**Crew:** 3

Air conditioning

20