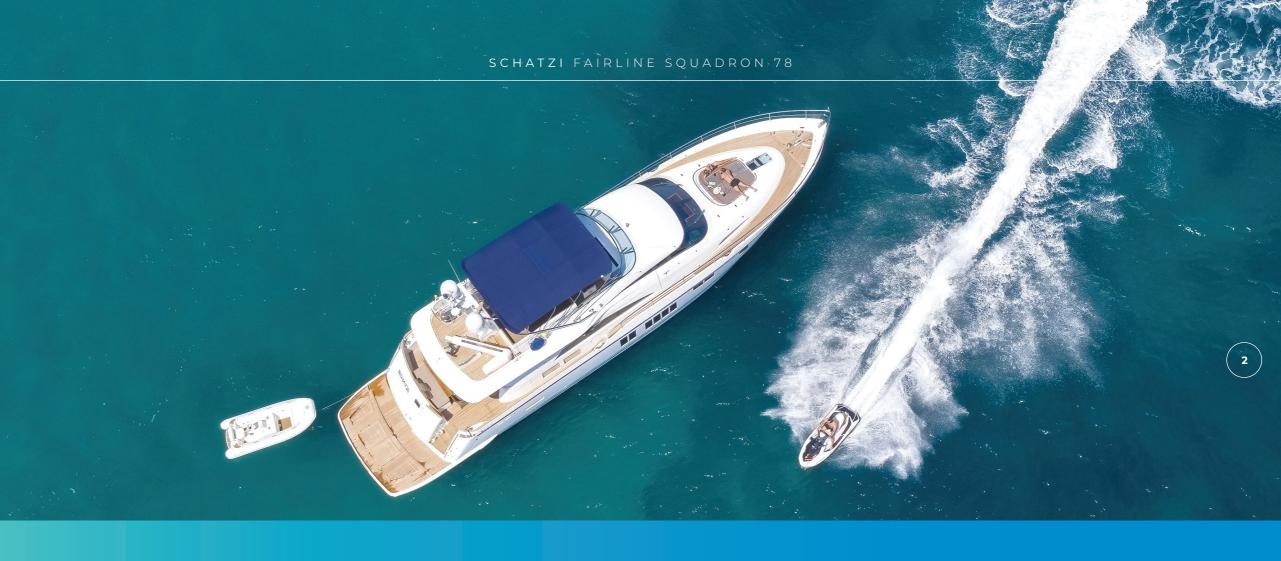

## **OVERVIEW**

Luxury charter yacht M/Y SCHATZI is Croatian based Fairline Squadron 78 kept in mint condition by her owner.

For charter she is available in all the major ports, with her home port being the 20 centuries old Croatian town of Split. This luxury Fairline Squadron 78 yacht is powered by twin 1622 hp Caterpillars with maximum speed of 32 knots while she easily cruises at 25 knots enabling her to easily reach ports within Croatia, but also Montenegro and Italy. M/Y SCHATZI can accommodate 8 guests in 4 luxury cabins. En suite master cabin is a full beam and fitted with a king size bed and a walk-in wardrobe, while en suite VIP cabin has a queen size bed. She is operated by experienced Croatian Captain with excellent chef and stewardess, who provide wonderful luxury charter experience in Croatia.