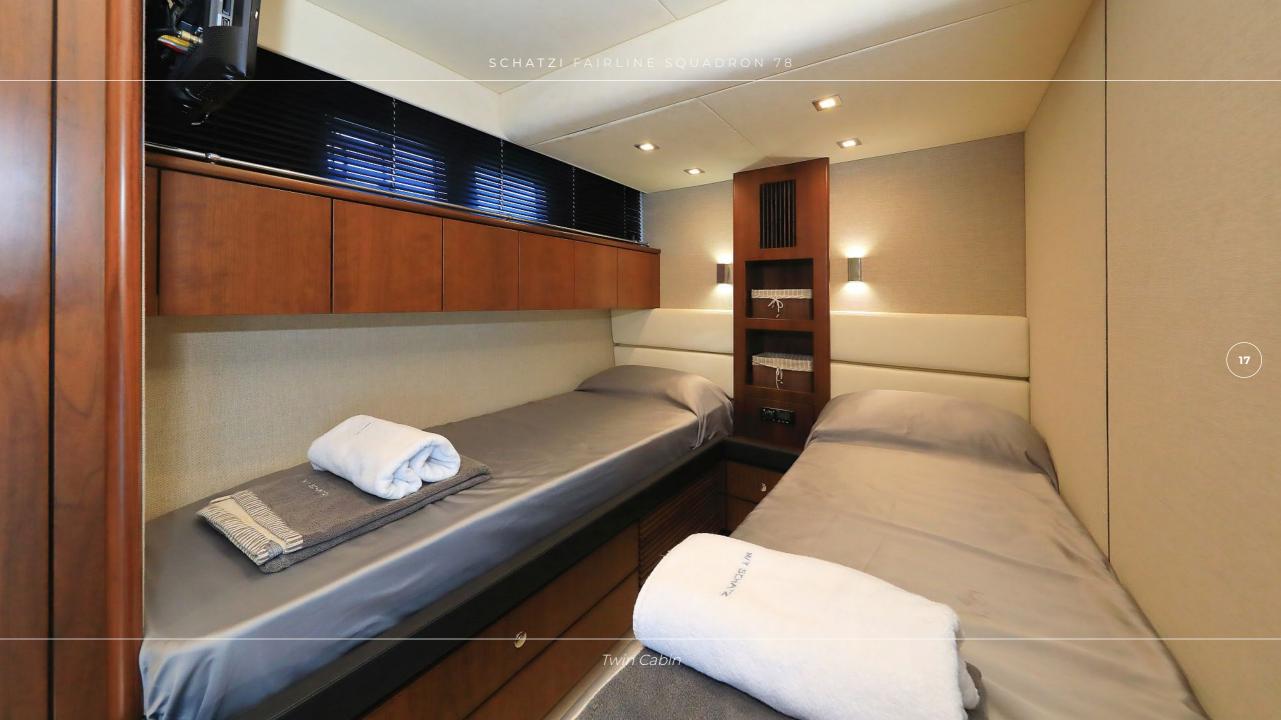

Number of Guests: 8

**Number of Cabins:** 4

Cabin Configuration: 2 Double, 2 Twin

**Bed Configuration:** 1 King, 1 Queen, 4 Single

**Crew:** 3

Air conditioning

20