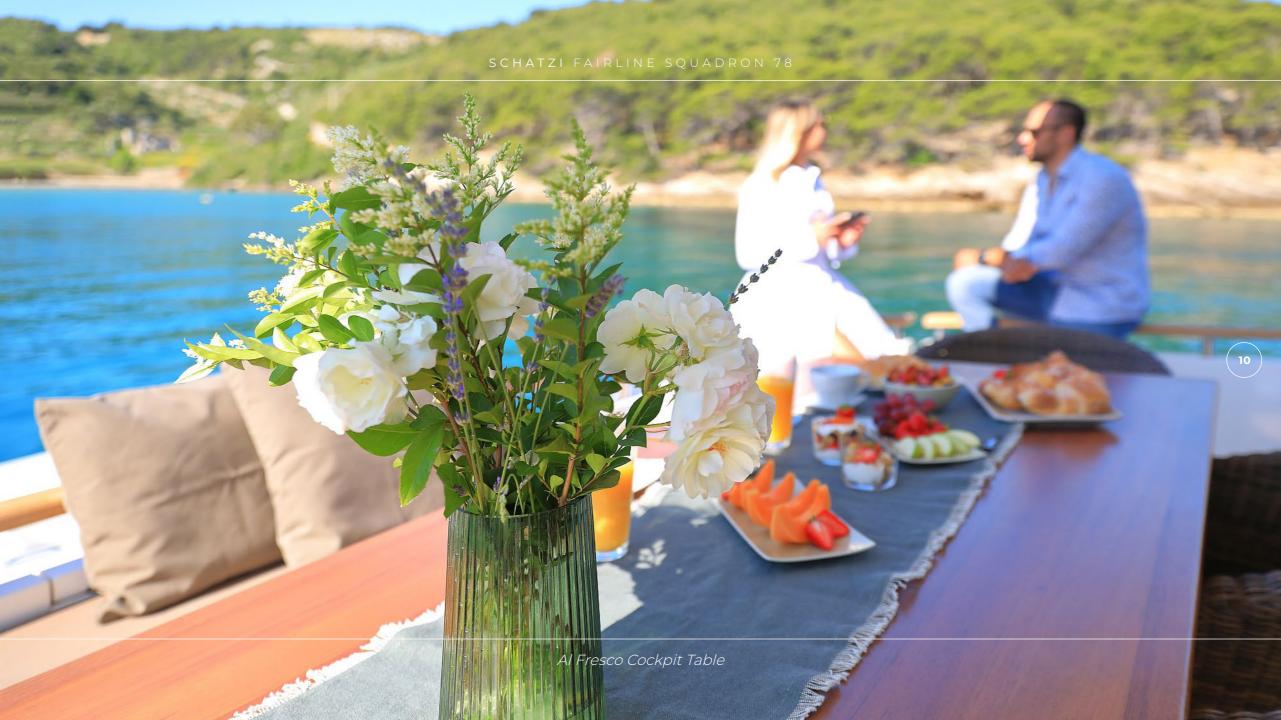

## **OVERVIEW**

Luxury charter yacht M/Y SCHATZI is Croatian based Fairline Squadron 78 kept in mint condition by her owner.

For charter she is available in all the major ports, with her home port being the 20 centuries old Croatian town of Split. This luxury Fairline Squadron 78 yacht is powered by twin 1622 hp Caterpillars with maximum speed of 32 knots while she easily cruises at 25 knots enabling her to easily reach ports within Croatia, but also Montenegro and Italy. M/Y SCHATZI can accommodate 8 guests in 4 luxury cabins. En suite master cabin is a full beam and fitted with a king size bed and a walk-in wardrobe, while en suite VIP cabin has a queen size bed. She is operated by experienced Croatian Captain with excellent chef and stewardess, who provide wonderful luxury charter experience in Croatia.