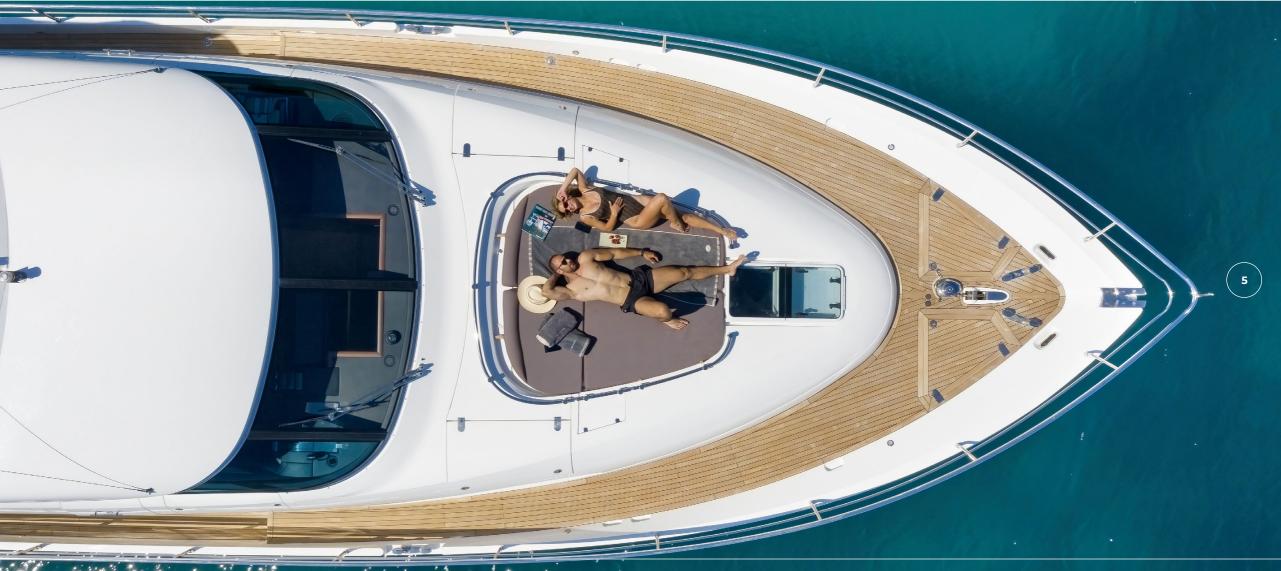

## **OVERVIEW**

Luxury charter yacht M/Y SCHATZI is Croatian based Fairline Squadron 78 kept in mint condition by her owner.

For charter she is available in all the major ports, with her home port being the 20 centuries old Croatian town of Split. This luxury Fairline Squadron 78 yacht is powered by twin 1622 hp Caterpillars with maximum speed of 32 knots while she easily cruises at 25 knots enabling her to easily reach ports within Croatia, but also Montenegro and Italy. M/Y SCHATZI can accommodate 8 guests in 4 luxury cabins. En suite master cabin is a full beam and fitted with a king size bed and a walk-in wardrobe, while en suite VIP cabin has a queen size bed. She is operated by experienced Croatian Captain with excellent chef and stewardess, who provide wonderful luxury charter experience in Croatia.