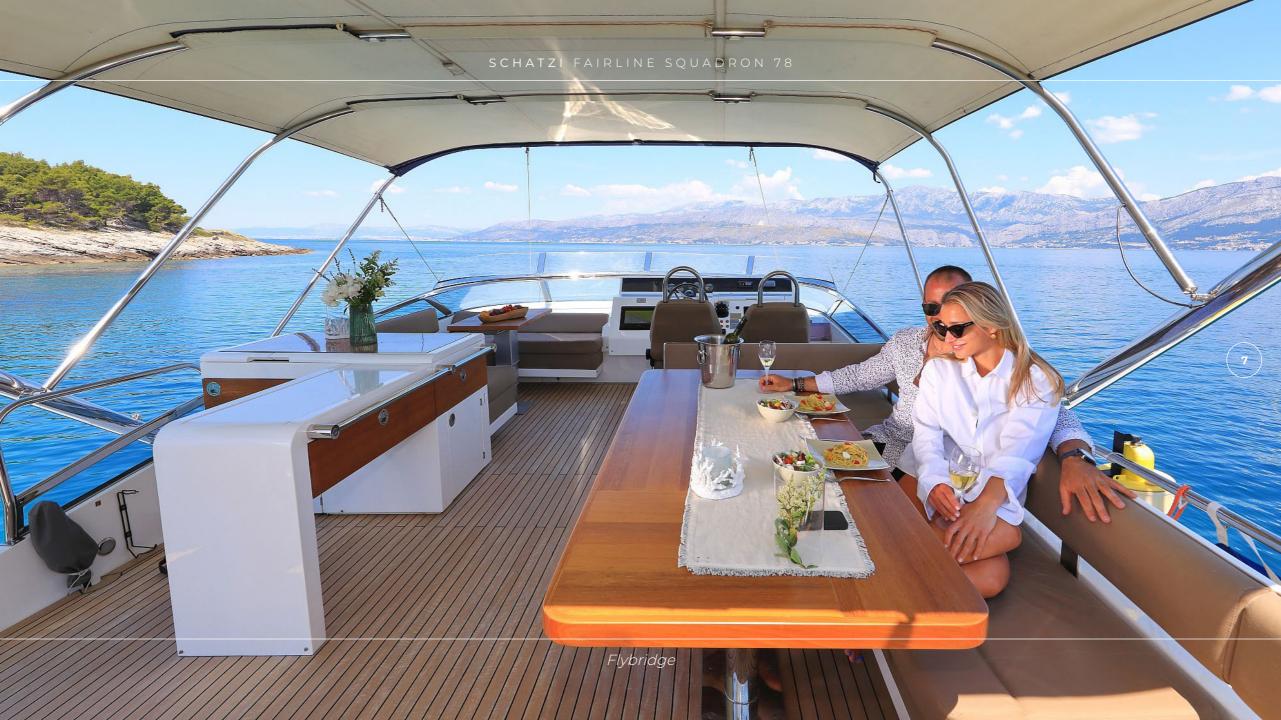

n based Fairline Squadron 78 kept in mint condition by her owner.

For charter she is available in all the major ports, with her home port being the 20 centuries old Croatian town of Split. This luxury Fairline Squadron 78 yacht is powered by twin 1622 hp Caterpillars with maximum speed of 32 knots while she easily cruises at 25 knots enabling her to easily reach ports within Croatia, but also Montenegro and Italy. M/Y SCHATZI can accommodate 8 guests in 4 luxury cabins. En suite master cabin is a full beam and fitted with a king size bed and a walk-in wardrobe, while en suite VIP cabin has a queen size bed. She is operated by experienced Croatian Captain with excellent chef and stewardess, who provide wonderful luxury charter experience in Croatia.



## SCHATZI FAIRLINE SQUADRON 78































## **TEHNICAL SPECIFICATIONS**

**LOA:** 24.37 metres (79' 11")

Beam: 5.64 metres (18' 6")

**Draft:** 1.6 metres (5' 3")

**Built: 2014** 

**Refit:** 2019

**Builder:** Fairline

Naval Architect: Bernard Olesinski

Flag: Sweden

**Hull Construction: GRP** 

**Hull Configuration:** Planing hull

**Engines:** 2 x Caterpillar C32 (3244 bhp total)

**Generators:** 2 x Onan 22,5 kW

**Cruising Speed:** 25 knots

Fuel Consumption: 400 Litres/Hr

Number of Guests: 8

**Number of Cabins:** 4

Cabin Configuration: 2 Double, 2 Twin

**Bed Configuration:** 1 King, 1 Queen, 4 Single

**Crew:** 3

Air conditioning

20

## **TENDER & SEA TOYS**

ToysJet Tender Williams 385 with 98 BHP · Sea Doo GTI 130 BHP · Snorkelling gear