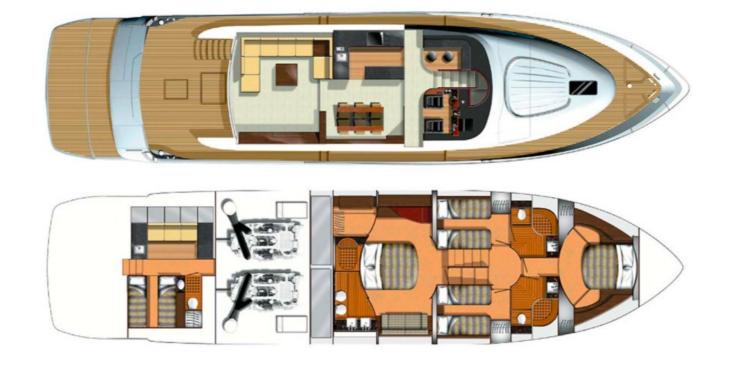

Loa 24.37m (79' 11") Beam 5.64m (18' 6") Draft 1.6m (5' 3") Built 2014 Refit 2019
Shipyard Fairline Guests 8 Cabins 4 Crew 3 Speed 25 Knots

**Eight guests** in four cabins

Family friendly and fast yacht

## **OVERVIEW**

Luxury charter yacht M/Y SCHATZI is Croatian based Fairline Squadron 78 kept in mint condition by her owner.

For charter she is available in all the major ports, with her home port being the 20 centuries old Croatian town of Split. This luxury Fairline Squadron 78 yacht is powered by twin 1622 hp Caterpillars with maximum speed of 32 knots while she easily cruises at 25 knots enabling her to easily reach ports within Croatia, but also Montenegro and Italy. M/Y SCHATZI can accommodate 8 guests in 4 luxury cabins. En suite master cabin is a full beam and fitted with a king size bed and a walk-in wardrobe, while en suite VIP cabin has a queen size bed. She is operated by experienced Croatian Captain with excellent chef and stewardess, who provide wonderful luxury charter experience in Croatia.

Number of Guests: 8

**Number of Cabins:** 4

Cabin Configuration: 2 Double, 2 Twin

**Bed Configuration:** 1 King, 1 Queen, 4 Single

**Crew:** 3

Air conditioning

20