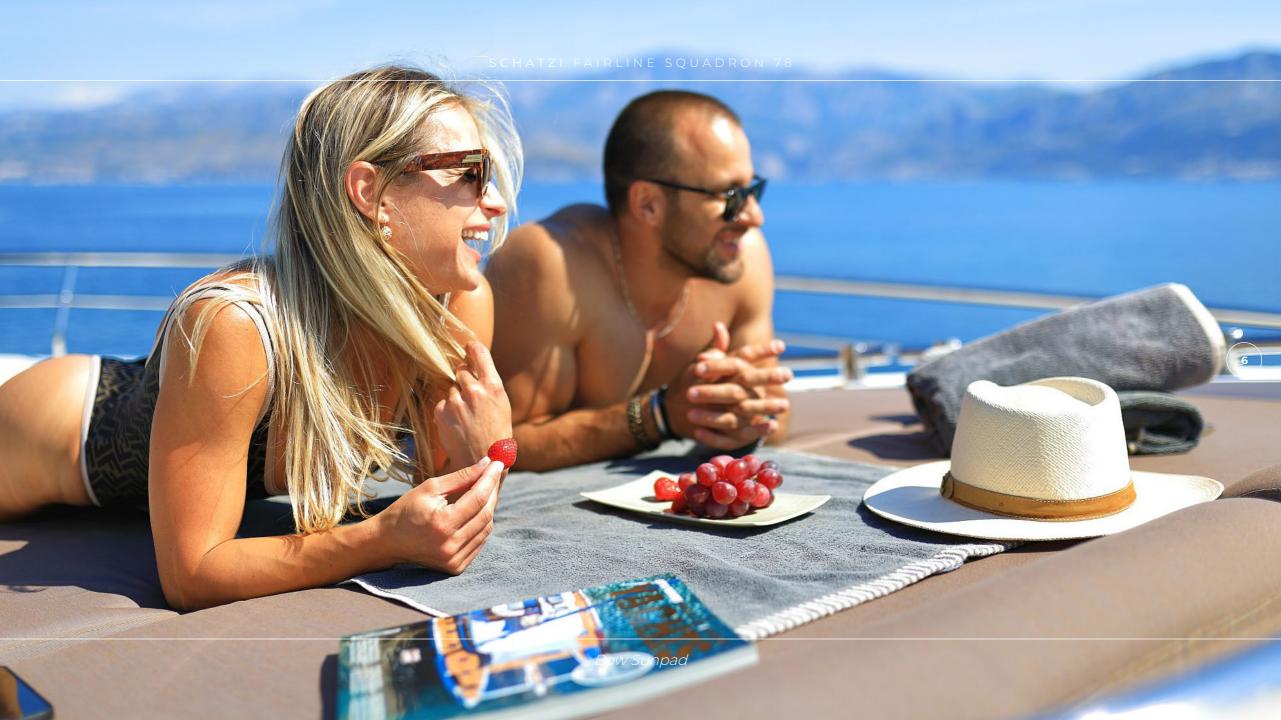

ian based Fairline Squadron 78 kept in mint condition by her owner.

For charter she is available in all the major ports, with her home port being the 20 centuries old Croatian town of Split. This luxury Fairline Squadron 78 yacht is powered by twin 1622 hp Caterpillars with maximum speed of 32 knots while she easily cruises at 25 knots enabling her to easily reach ports within Croatia, but also Montenegro and Italy. M/Y SCHATZI can accommodate 8 guests in 4 luxury cabins. En suite master cabin is a full beam and fitted with a king size bed and a walk-in wardrobe, while en suite VIP cabin has a queen size bed. She is operated by experienced Croatian Captain with excellent chef and stewardess, who provide wonderful luxury charter experience in Croatia.



## SCHATZI FAIRLINE SQUADRON 78































## **TEHNICAL SPECIFICATIONS**

**LOA:** 24.37 metres (79' 11")

Beam: 5.64 metres (18' 6")

**Draft:** 1.6 metres (5' 3")

**Built: 2014** 

**Refit:** 2019

**Builder:** Fairline

Naval Architect: Bernard Olesinski

Flag: Sweden

**Hull Construction: GRP** 

**Hull Configuration:** Planing hull

**Engines:** 2 x Caterpillar C32 (3244 bhp total)

**Generators:** 2 x Onan 22,5 kW

**Cruising Speed:** 25 knots

Fuel Consumption: 400 Litres/Hr

Number of Guests: 8

**Number of Cabins:** 4

Cabin Configuration: 2 Double, 2 Twin

**Bed Configuration:** 1 King, 1 Queen, 4 Single

**Crew:** 3

Air conditioning

20

## **TENDER & SEA TOYS**

ToysJet Tender Williams 385 with 98 BHP · Sea Doo GTI 130 BHP · Snorkelling gear