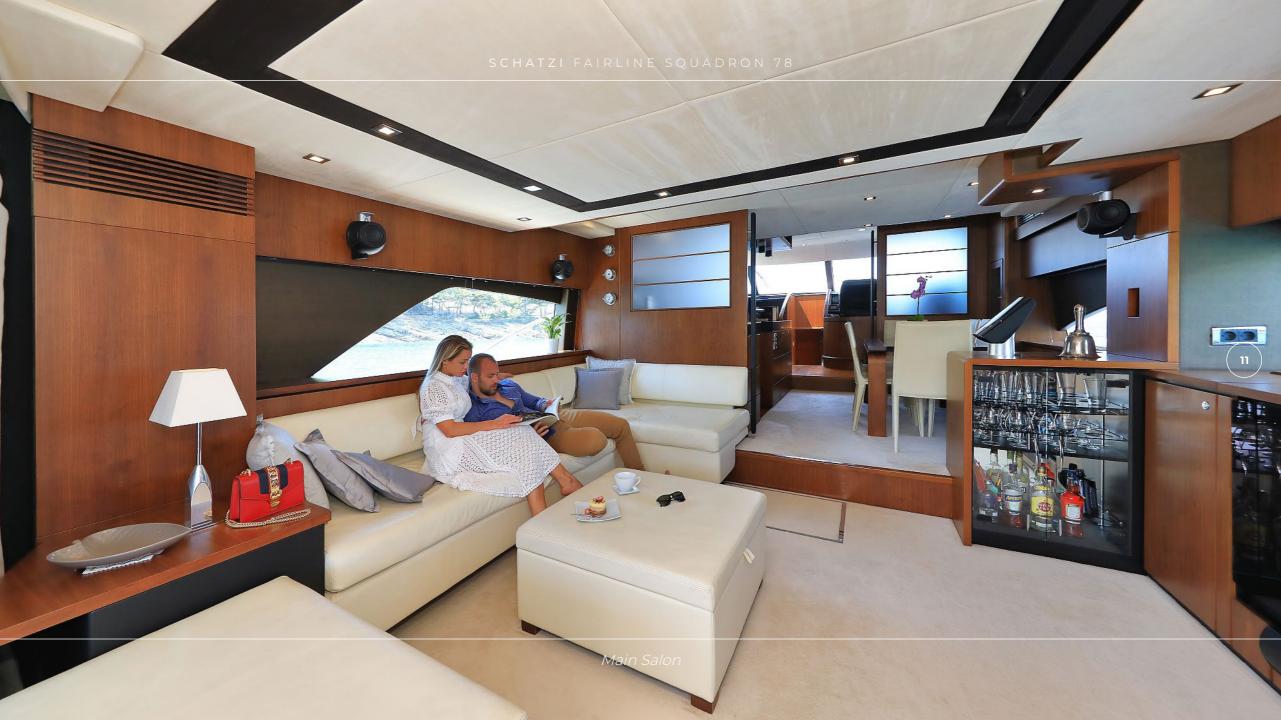

## **OVERVIEW**

Luxury charter yacht M/Y SCHATZI is Croatian based Fairline Squadron 78 kept in mint condition by her owner.

For charter she is available in all the major ports, with her home port being the 20 centuries old Croatian town of Split. This luxury Fairline Squadron 78 yacht is powered by twin 1622 hp Caterpillars with maximum speed of 32 knots while she easily cruises at 25 knots enabling her to easily reach ports within Croatia, but also Montenegro and Italy. M/Y SCHATZI can accommodate 8 guests in 4 luxury cabins. En suite master cabin is a full beam and fitted with a king size bed and a walk-in wardrobe, while en suite VIP cabin has a queen size bed. She is operated by experienced Croatian Captain with excellent chef and stewardess, who provide wonderful luxury charter experience in Croatia.